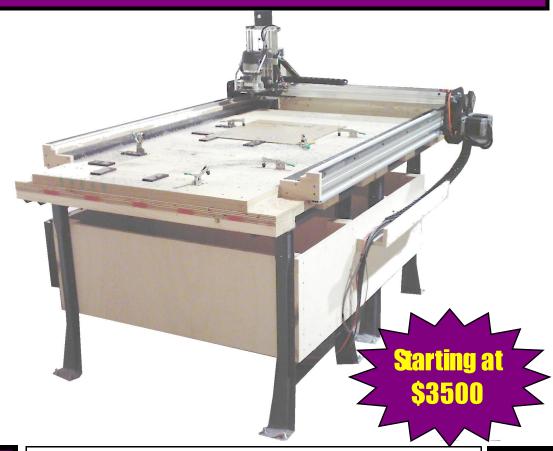

## DIGIROUT 500

## FEATURES

- HeavyW alled Engineered Extruded Aluminum for Sturdy Construction
- Optional Ready-To-Assemble Welded Steel Table Base for Easy Machine Setup
- User Built Deck with 3'x5' cutting Area for Economy
- Efficient Flat style 6" x 3" Bridge for Fast Machining
- Precision Laser Cut Structural 1/4" Thick Steel Plates for Rock Solid Performance
- Anti-Backlash Dual Nut Leadscrew on X axis for Accurate Parts
- Anti-backlash, Dual Rack & Pinion on Y axis for Square Cuts
- Oversized Rigid Gothic Arch Linear Bearings for High Machine Stiffness
- Precision Ground Hardened Steel Guideways for Long Lasting Performance
- Powerful 75 in-lb High Torque Digital Motors for Cutting Thick Materials
- Ultra Smooth 7 AMP Microstepping Drives for Intricate Carving
- PC based Motion Controller for Easyto Use Interface
- Optional Fully Controllable Z-Axis Fixed Base Routers (up to 2.25 HP) with 2.5" travel
- Industry Standard Gcode Compatibility for Use with CAD/CAM & Signmaking Software
- X & Y Positioning Accuracy+/- .005" for Part Repeatability
- 200 IPM Positioning, 150 IPM Cutting for High Part Production

The DigiRout 500 CNC Router from Digital Cybermation is an ideal machine for entry level CNC routers on a budget. It's unparalleled combination of price and performance provides a value that will allow you to succeed with your CNC router application without breaking the bank.