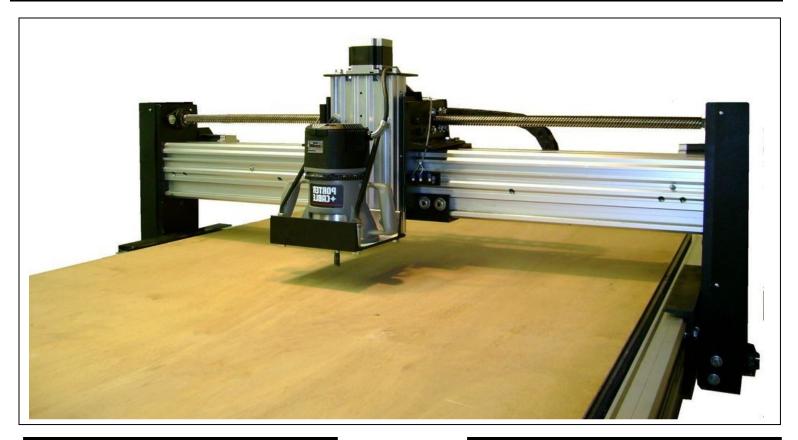

## **Technology On the Cutting Edge**

WWW.DIGIROUT.COM

- Heavy Walled Extruded Aluminum Precision Extruded Bridge
- **Structural Aluminum Gussets**
- Vibration Dampened Z Axis
- Anti-backlash Nut Z axis

- Dual Nut Lead Screw Drive X axis Dual Rack & Pinion Y axis Rigid Gothic Arch Linear Bearings
- Hardened Steel Guideways

- High Torque Digital Motors Ultra Smooth Microstepping Drives Windows based Motion Controller
- Advanced Smooth Contouring

- Standard Gcode Compatibility Positioning Accuracy +/- .005 Optional T-slotted Aluminum Table 500 IPM speed
- - **Compatible with Sign Software**

Recent studies show that a CNC Router is at the top of the list for new purchases for many small shops. If you always thought CNC Routers were out of your reach because of their price, then take a look at the DigiRout CNC Routers from Digital Cybermation.